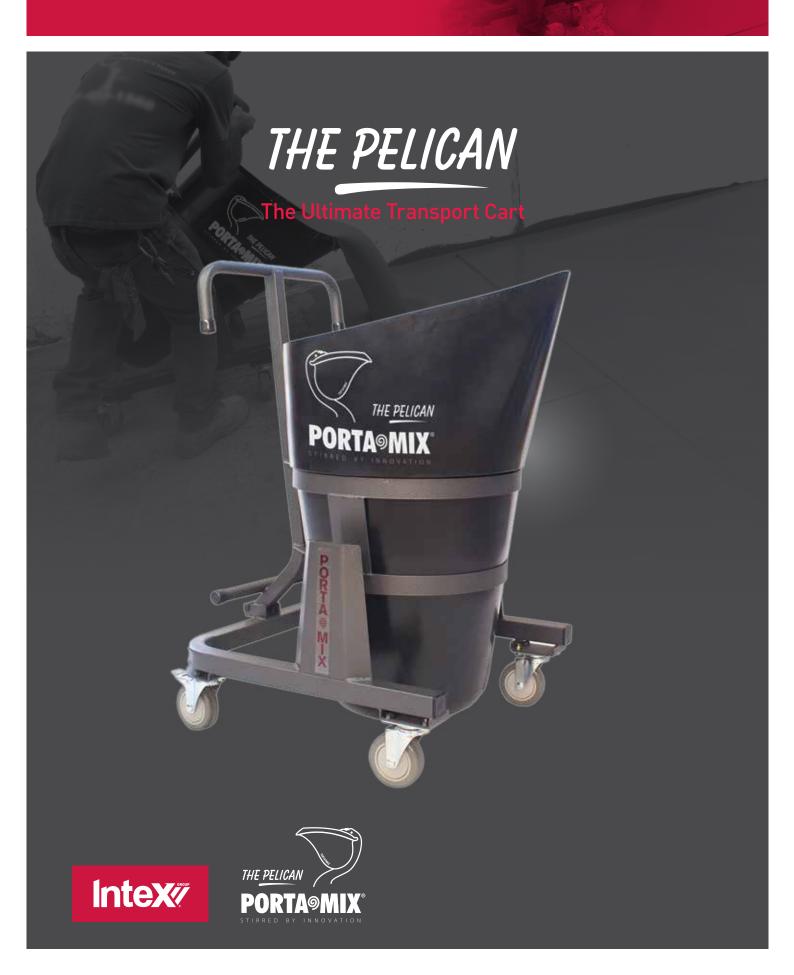

## Taking you to the next level of performance.

The ultimate transport cart to compliment the PortaMix<sup>®</sup> Mega Hippo. If you want to move it and pour it – The Pelican! Like The Mega Hippo, The Pelican has a well-balanced design that allows one person to transport and pour with ease and precision, leaving The Mega Hippo do what is does best, mixing.

- Holds a full Mega Hippo mix

CBM: 0.44 NW: 24 kg GW: 27 kg

- Accurate pour control with large handle and defined pour spout
- Easy clean canister with no rim or edges
- Castors with 'Splatter Guards' to ensure bearings remain clean
- Easy-roll manoeuvrability with all swivelling castors
- Compact design for use through standard doorways